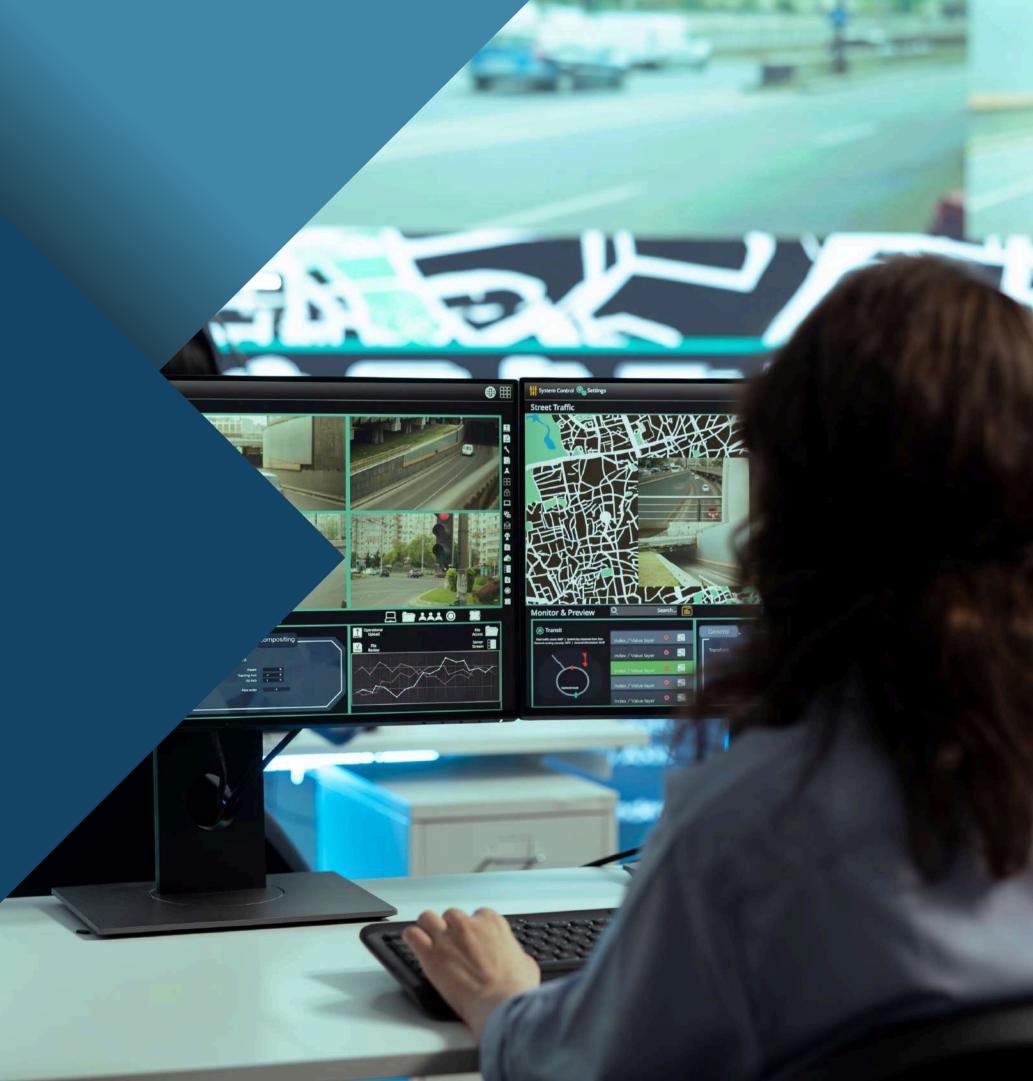

A surveillance system is essential for modern security, providing real-time monitoring and recording to ensure safety. Synergy Access offers advanced solutions featuring PTZ Cameras, Bullet Cameras, Thermal Cameras, VMS, Servers, and NVRs. Integrated with access control, our systems include features like facial recognition, motion detection, and remote monitoring. We deliver tailored, reliable solutions with seamless installation and ongoing support for residential, commercial, and industrial needs.