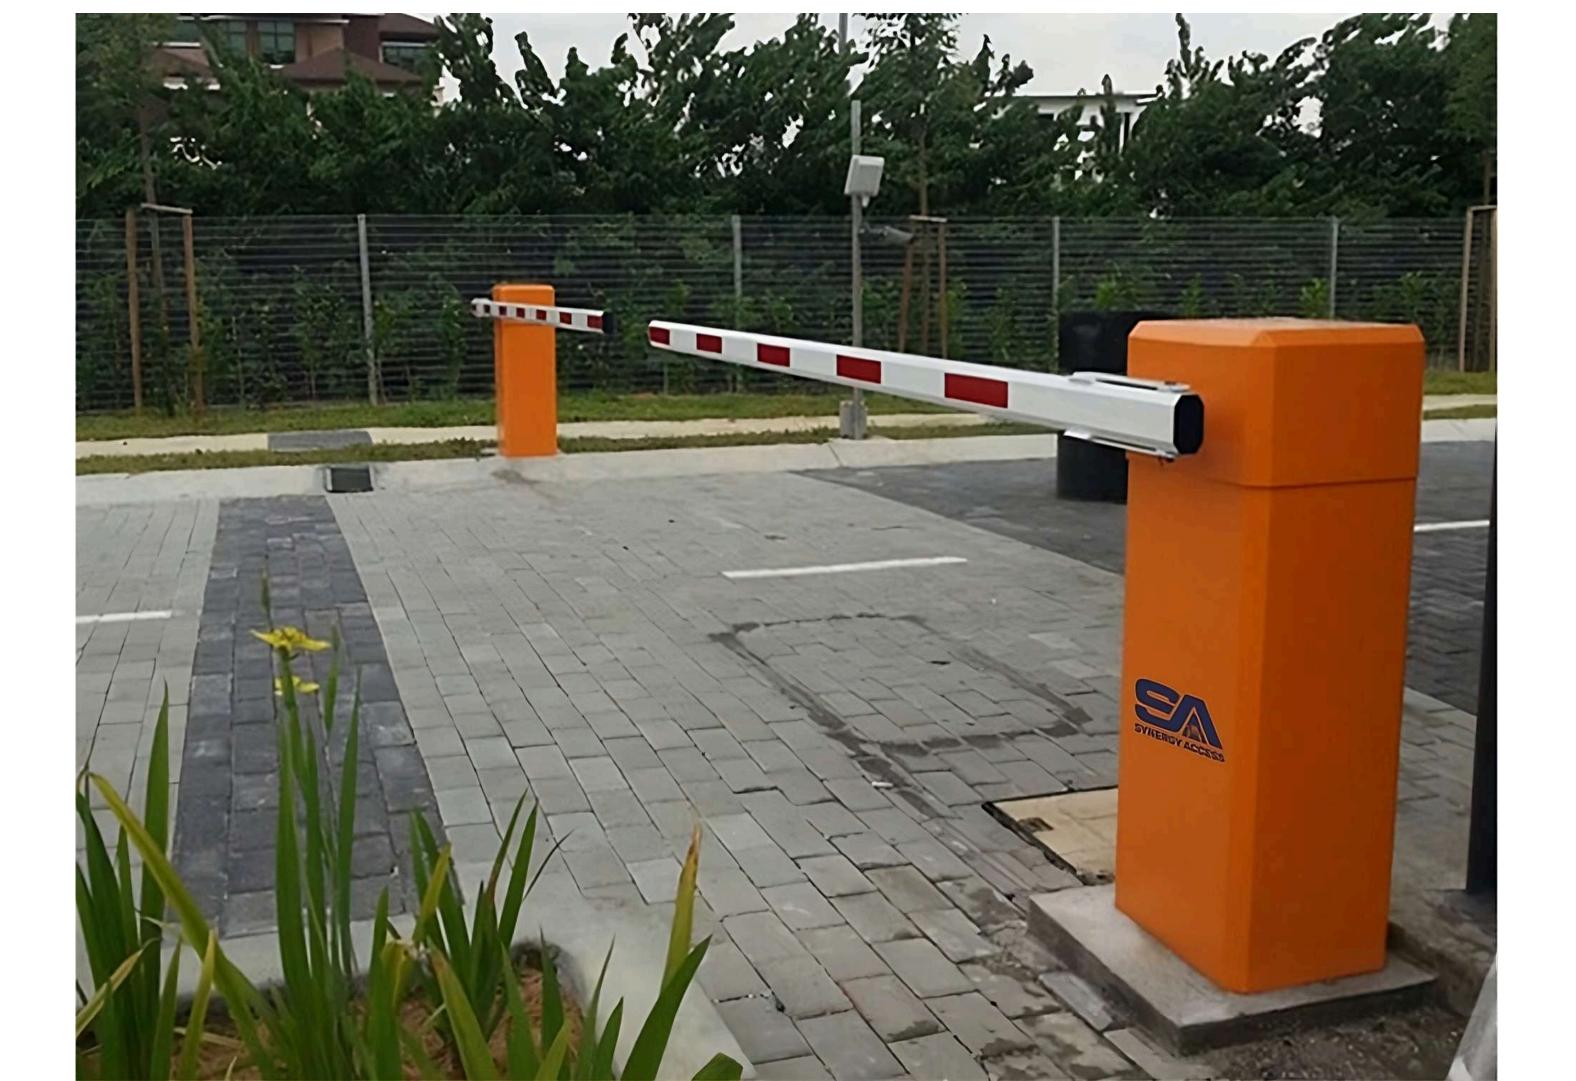

# Parking

# PARKING MANAGEMENT SYSTEM | PARKING INFORMATION SYSTEM | PARKING GUIDANCE SYSTEM

With the growing number of vehicles on the road, finding a parking spot can often become a hassle. Synergy Access offers advanced parking systems that allow users to locate and reserve parking spots in advance, ensuring a smoother travel experience. These systems also empower management to boost revenue, monitor real-time vehicle occupancy, and access traveler information for enhanced efficiency and control.