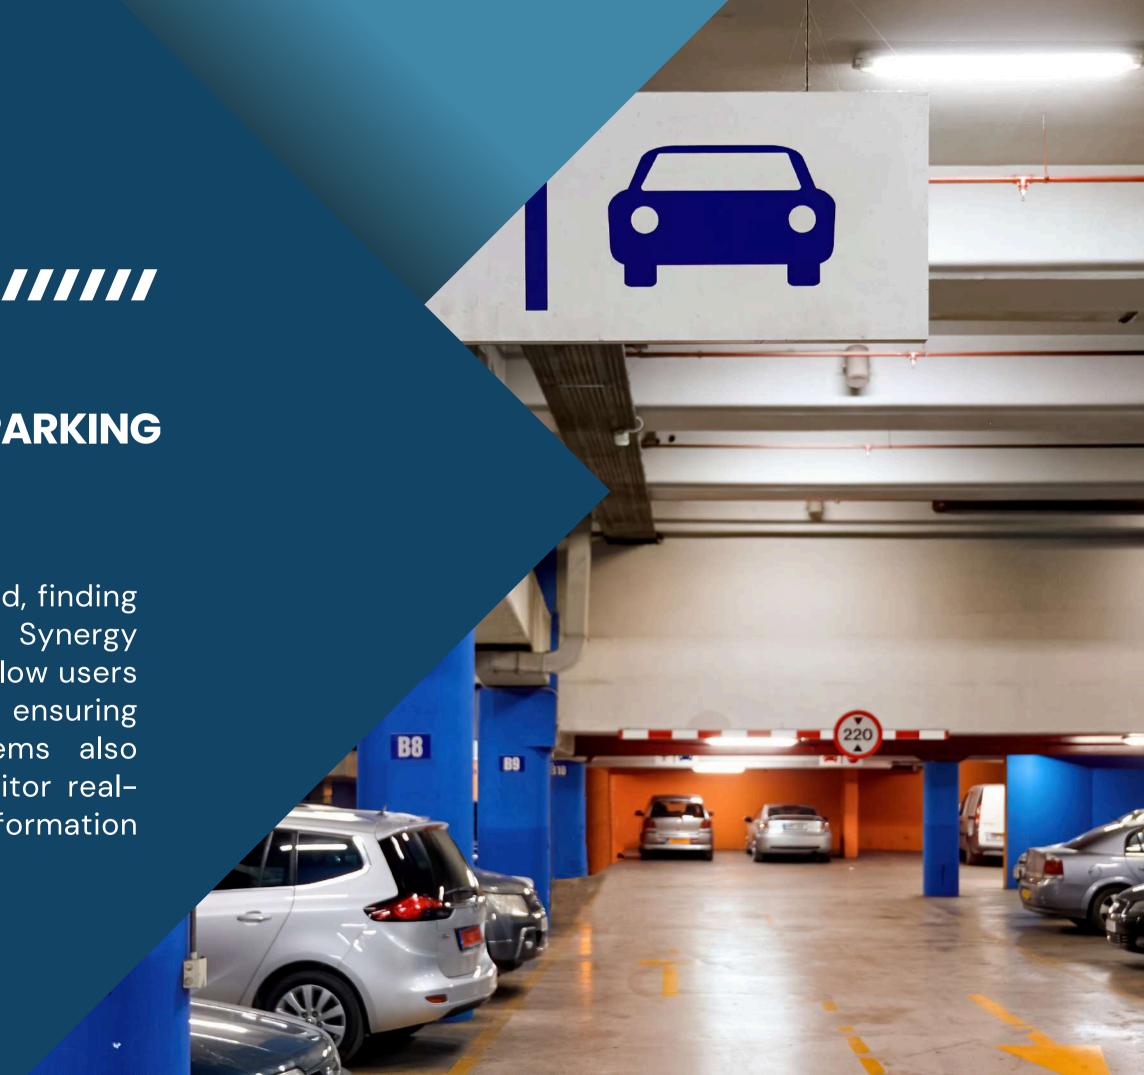

# Parking

# PARKING MANAGEMENT SYSTEM | PARKING INFORMATION SYSTEM | PARKING GUIDANCE SYSTEM

With the growing number of vehicles on the road, finding a parking spot can often become a hassle. Synergy Access offers advanced parking systems that allow users to locate and reserve parking spots in advance, ensuring a smoother travel experience. These systems also empower management to boost revenue, monitor real-time vehicle occupancy, and access traveler information for enhanced efficiency and control.