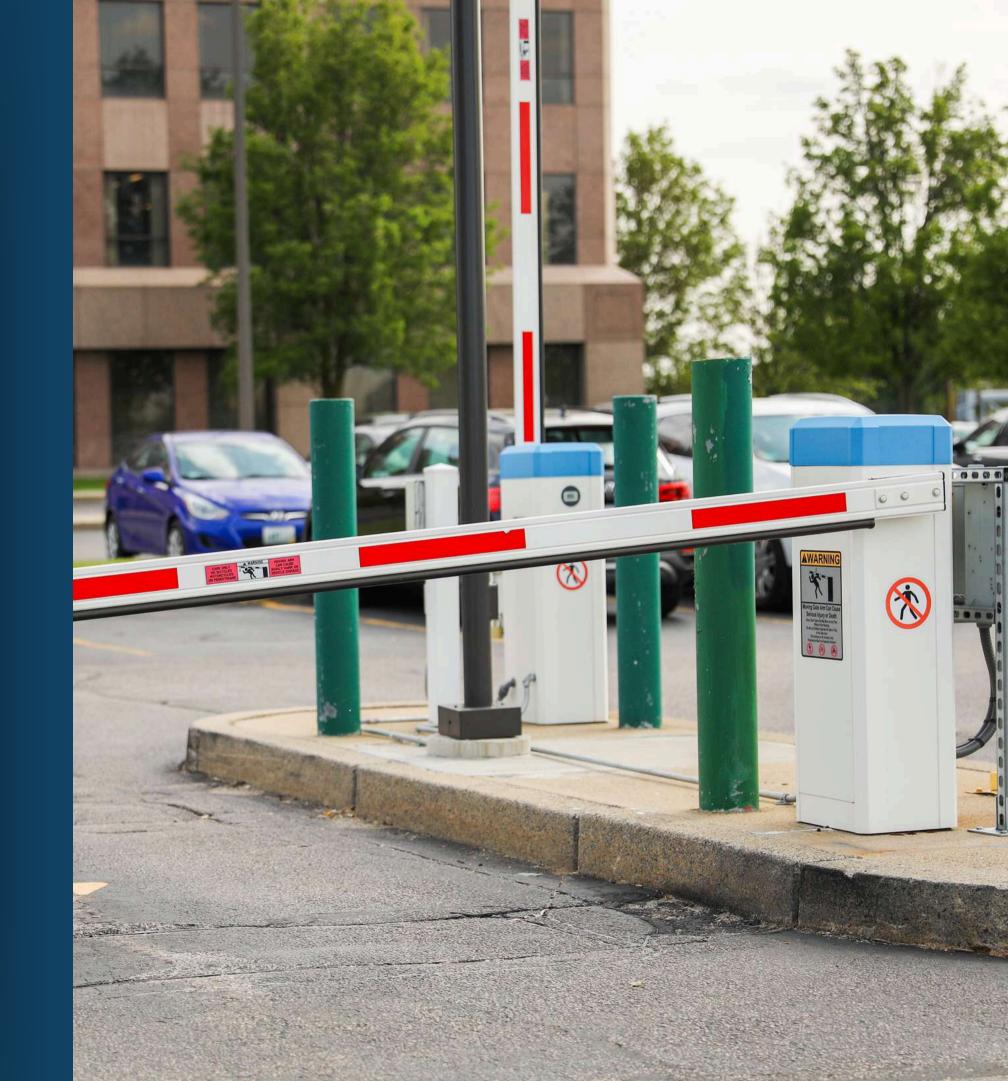

#### Pedestrian Access Gates

A pedestrian gate is specifically designed for pedestrian use, ensuring controlled access to designated areas while preventing unauthorized entry. Commonly found in residential properties, parks, commercial buildings, schools, and public spaces, pedestrian gates offer both security and ease of use. At Synergy Access, we specialize in crafting a diverse range of high-quality pedestrian gates. Engineered for reliability and convenience, our solutions combine superior access control with a commitment to exceptional service.