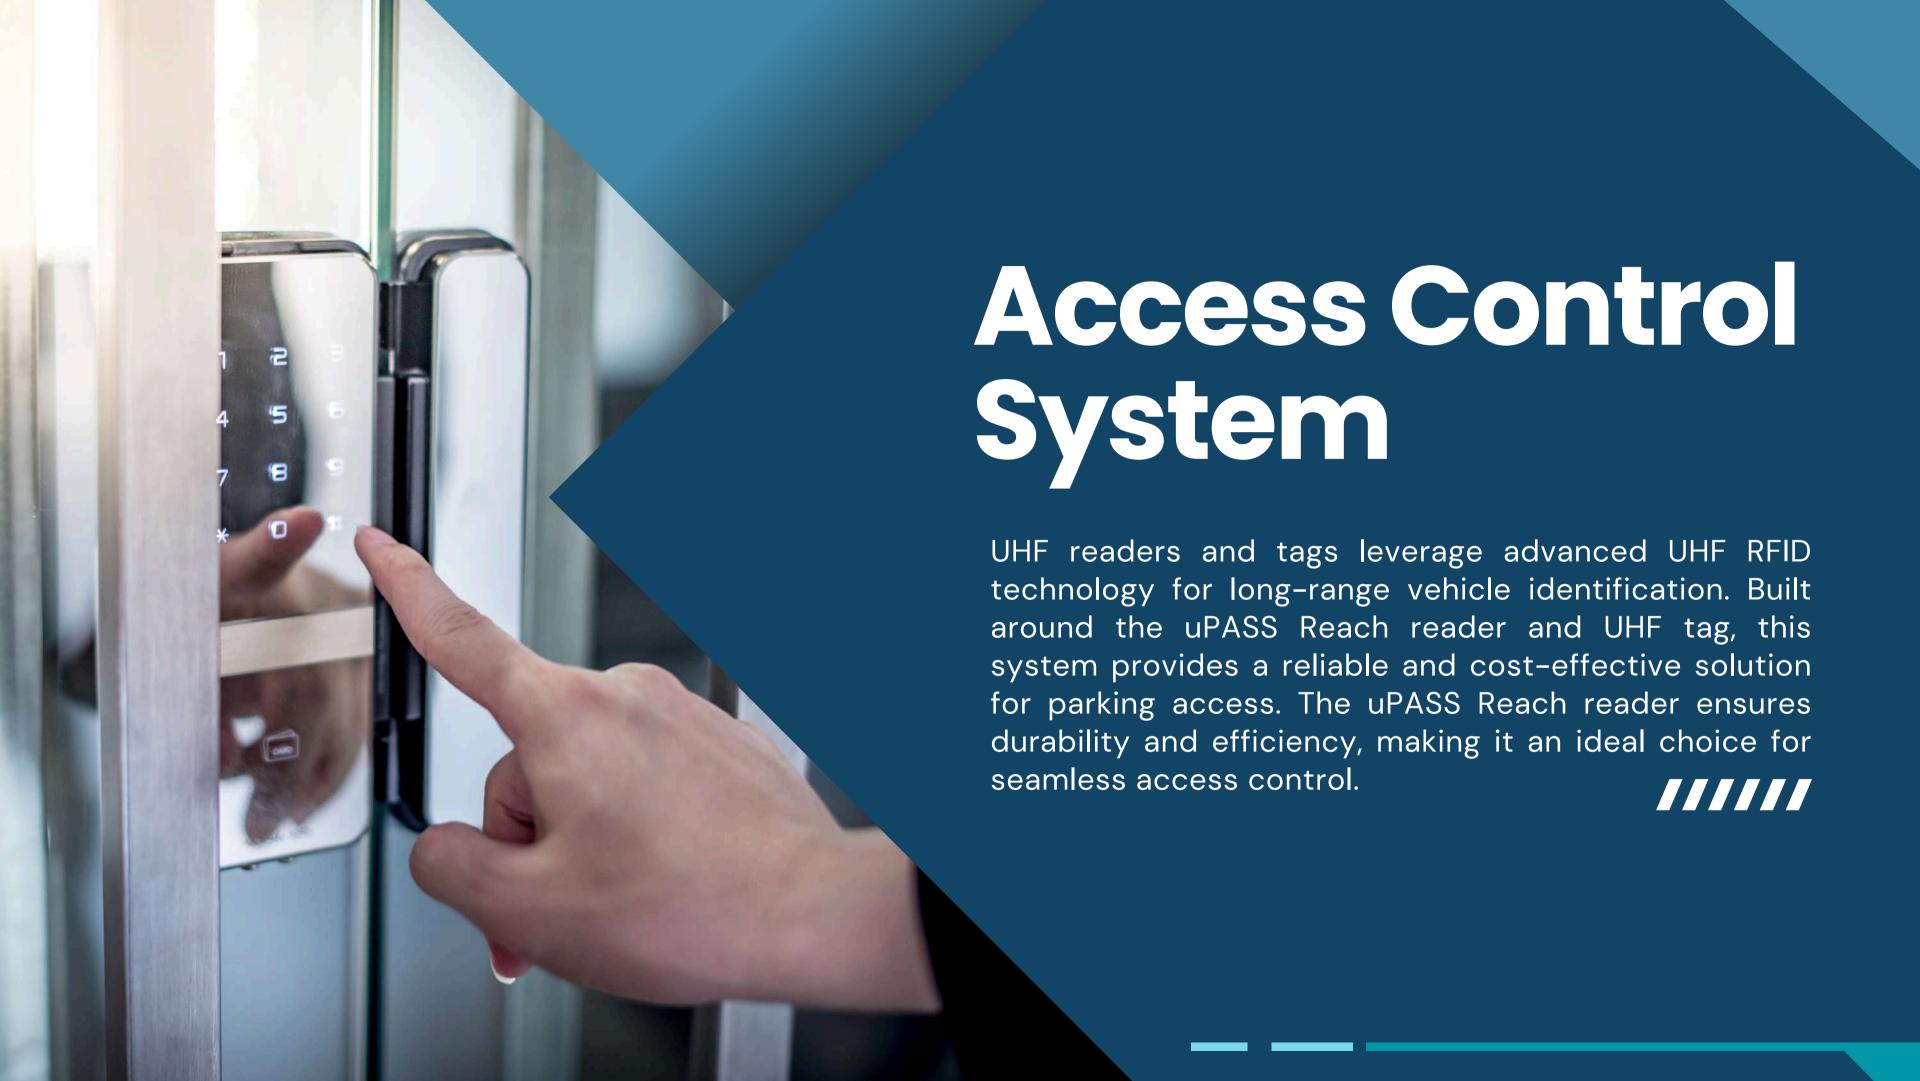

#### Pedestrian Access Gates

A pedestrian gate is specifically designed for pedestrian use, ensuring controlled access to designated areas while preventing unauthorized entry. Commonly found in residential properties, parks, commercial buildings, schools, and public spaces, pedestrian gates offer both security and ease of use. At Synergy Access, we specialize in crafting a diverse range of high-quality pedestrian gates. Engineered for reliability and convenience, our solutions combine superior access control with a commitment to exceptional service.