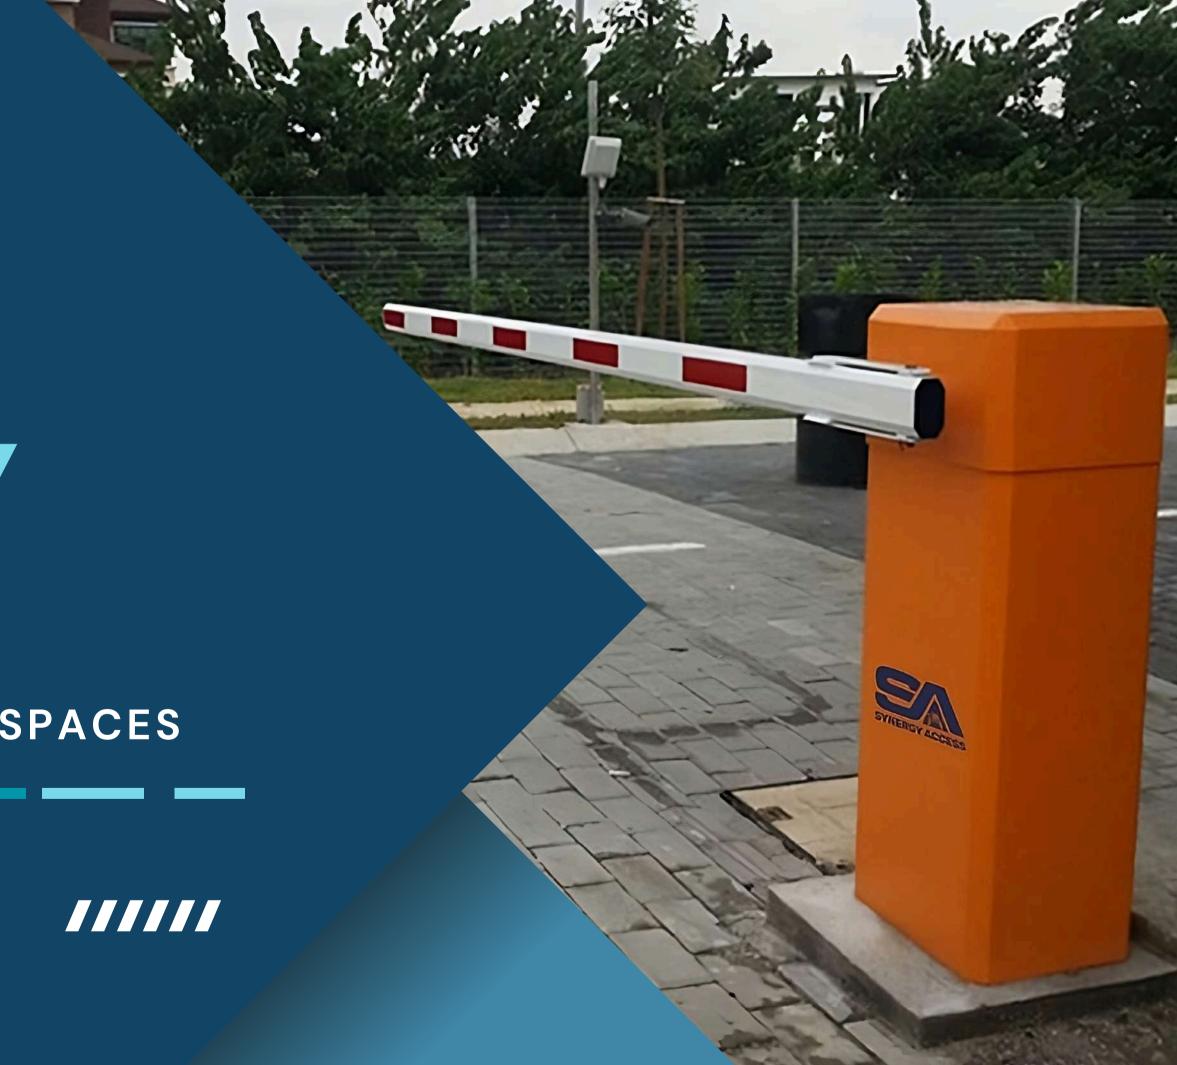

#### Access Automation

# SLIDING GATE OPERATOR | SWING GATE OPERATOR | SLIDING DOOR OPERATOR | SHUTTER MOTORS | BOOM BARRIERS

Synergy Access automation enhances your daily life by streamlining everyday movements. Embrace a convenient and comfortable lifestyle with automatic sliding and swing gates. Upgrade your entrance with futuristic, hassle-free technology designed for modern living.